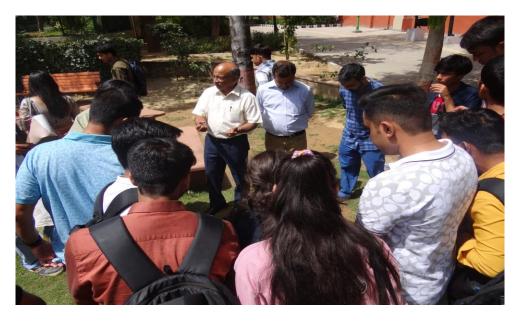

## **Pictures**

Prof . Vartika Mathur giving sapling to our guest speaker Mr. Vimal V. Belani

Group photo with our guest and the pillars of ECO CLUB-our teachers and the core team

Talk by Our esteemed guest Mr. Vimal V. Belani

Visiting the Rain water harvesting pit in the college front Lawn