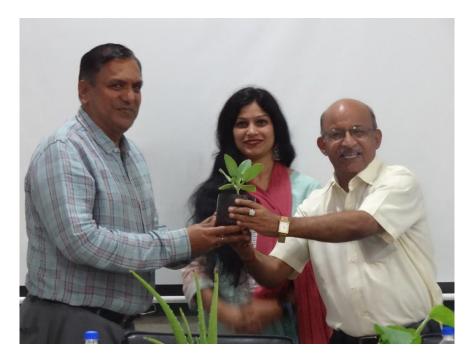

## **Pictures**

Prof . Vartika Mathur giving sapling to our guest speaker Mr. Vimal V. Belani

Group photo with our guest and the pillars of ECO CLUB-our teachers and the core team

Talk by Our esteemed guest Mr. Vimal V. Belani