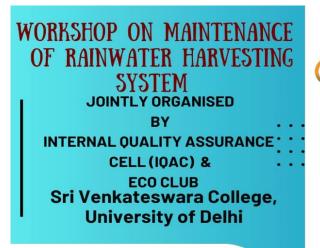

### **Event Poster**

Wednesday, 19 April 2023 10 am IST Venue :- Room No. T1

Prof. C Sheela Reddy Principal & Patron

Dr. Nisha Bohra & Dr.Pooja Gokhle Sinha Faculty Coordinators

Prof. Vartika Mathur Convenor, ECO CLUB