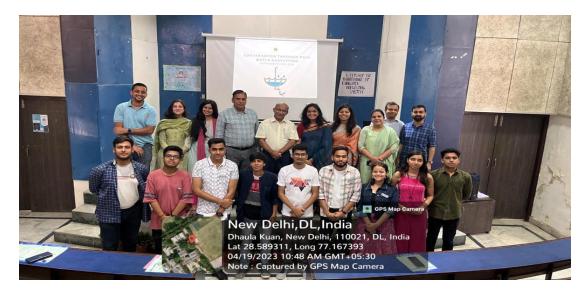

## **Pictures**

Prof . Vartika Mathur giving sapling to our guest speaker Mr. Vimal V. Belani

Group photo with our guest and the pillars of ECO CLUB-our teachers and the core team

Talk by Our esteemed guest Mr. Vimal V. Belani