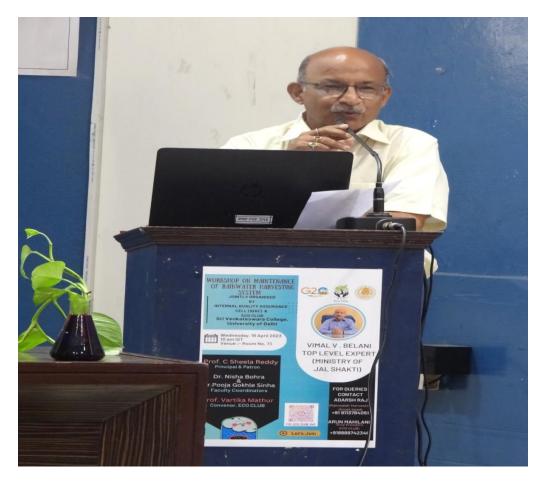

### **Event Poster**

Wednesday, 19 April 2023 10 am IST Venue :- Room No. T1

Prof. C Sheela Reddy Principal & Patron

Dr. Nisha Bohra & Dr.Pooja Gokhle Sinha Faculty Coordinators

Prof. Vartika Mathur Convenor, ECO CLUB

VIMAL V . BELANI TOP LEVEL EXPERT (MINISTRY OF JAL SHAKTI)

•

(0)

THE\_ECO\_CLUB\_SVC

Let's Join

•

 $( \mathbf{b} )$ 